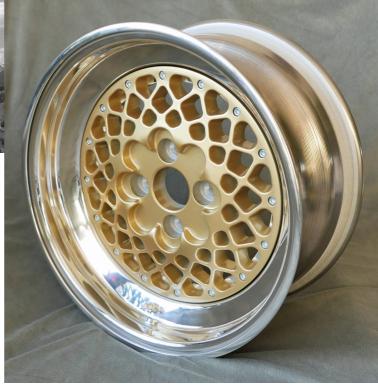

### **13" STAR**

#### **13" STAR**

Honda, NSU, Turner

Bolt circle: 5x130 Color: gold

Offset: as required

#### **13" STAR**

Alfa Romeo, Austin, Austin Healey, Autobianchi, Bertone, BMW, Fiat, Ford, Ginetta, Hillman, Innocenti, Lada, Lancia, Matra, Mazda, Mini, Morris, Opel, Seat, Simca, Skoda, Sunbeam, Toyota, VW

Bolt circle: 4x98 / 4x100 / 4x130

4x101,6 / 4x108

Color: gold

Offset: as required