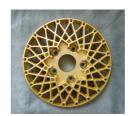

#### **15" STAR**

BMW, Mercedes, Ford, Opel, Porsche, VW

Bolt circle: 4x100 / 4x108 /

5x130 / 5x112 /

5x120

Color: gold

Offset: as required