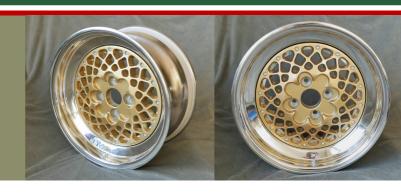

### **15" STAR**

#### **15" STAR**

BMW. Ford. Porsche

Bolt circle: Central locking

Color: gold

Offset: as required

#### **15" STAR**

BMW, Mercedes, Ford, Opel, Porsche, VW

Bolt circle: 4x100 / 4x108 /

5x130 / 5x112 /

5x120

Color: gold

Offset: as required