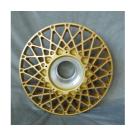

#### **15" STAR**

BMW. Ford. Porsche

Bolt circle: Central locking

Color: gold

Offset: as required