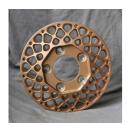

#### **13" STAR**

Alfa Romeo, Austin, Austin Healey, Autobianchi, Bertone, BMW, Fiat, Ford, Ginetta, Hillman, Innocenti, Lada, Lancia, Matra, Mazda, Mini, Morris, Opel, Seat, Simca, Skoda, Sunbeam, Toyota, VW

Bolt circle: 4x98 / 4x100 / 4x130

4x101,6 / 4x108

Color: gold

Offset: as required