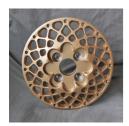

#### **13" STAR**

Honda, NSU, Turner

Bolt circle: 5x130 Color: gold

Offset: as required